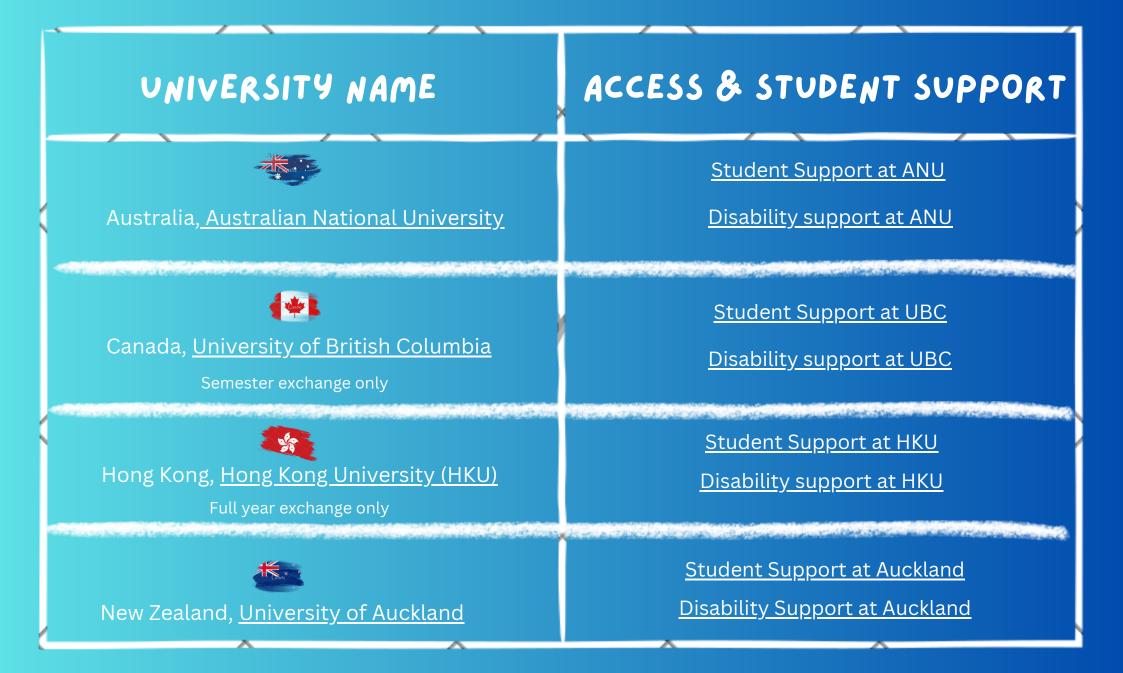

## UNIVERSITY NAME

### USA, University of California

Please note students can't apply to specific campuses at this stage. Students selected will apply through UCEAP and be allocated after application.]

### USA, <u>University of Colorado Boulder</u>

### USA, <u>University of Connecticut</u>

## ACCESS & STUDENT SUPPORT

Student Support at UCEAP

**Disability Support at UCEAP** 

Student Support at UC Boulder

Disability Support at UC Boulder

Student Support at UConn

**Disability Support at UConn**